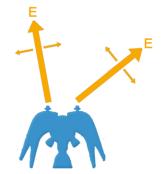

al Gem of the same color. In the example below, dropping a red Crash Gem on the row of red Gems will cause the red Gems to be destroyed. In the process, the blue Crash Gem will fall onto the bottom blue Gems and destroy them, creating a chain. Chain Reactions are a common occurrence when using Rainbow Gems in a crowded play field.







# "GOOD GAME"





#### CASUAL

- Clarity of Concept
  - What is the game's objective?
  - How easy is it to accomplish the game's objective?

## **GAMER**

Skill Improvement





### **HARDCORE**

Knowledge Building





SECALATURA.



-TREASURE PRESENTS-





PRESS START BUTTON

STAGE: 3A RETURN

2521 A.D 7.13. 10:50 descent point the suburbs 95-ward.

#### Vulcan



Spread

#### Radiant Sword









**Homing Plasma** 

Black Wide

**Homing Spread** 







#### Légende :

E : ennemis ciblés

: direction des tirs

: dégats de zone









### RADIANT SILVERGUN CHAINING







# QUAKE SPEED RUNS











### METROID SEQUENCE BREAKS



#### **APPLICATION**

- Casual Clarity of Concept
- Gamer Skill Improvement
- Hardcore Knowledge Building

### CONCLUSION



## THANK YOU!