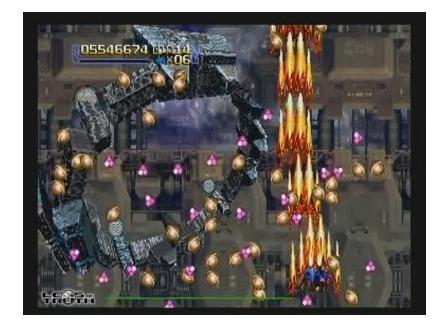

### RADIANT SILVERGUN CHAINING

Something Awesome or

Casual, Gamer, and Hardcore:

An analysis of player engagement

CASUAL

• GAMER

HARDCORE

When Gems and Crash Gems are strategically placed, it's possible to set off a Chain Reaction. There are many ways to create a Chain Reaction. One way is to destroy a gem that is sandwiched vertically between a Crash Gem, and a normal Gem of the same color. In the example below, dropping a red Crash Gem on the row of red Gems will cause the red Gems to be destroyed. In the process, the blue Crash Gem will fall onto the bottom blue Gems and destroy them, creating a chain. Chain Reactions are a common occurrence when using Rainbow Gems in a crowded play field.