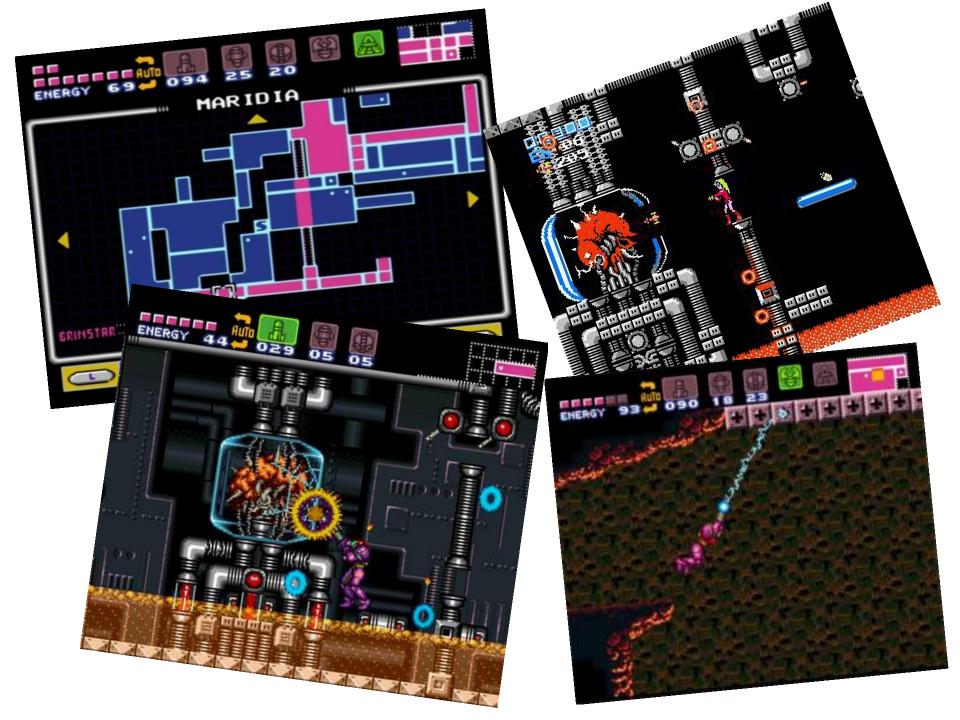

he blue Crash Gem will fall onto the bottom blue Gems and destroy them, creating a chain. Chain Reactions are a common occurrence when using Rainbow Gems in a crowded play field.







# "GOOD GAME"





#### CASUAL

- Clarity of Concept
  - What is the game's objective?
  - How easy is it to accomplish the game's objective?

## **GAMER**

Skill Improvement





### **HARDCORE**

Knowledge Building





SECALATURA.



-TREASURE PRESENTS-





PRESS START BUTTON

STAGE: 3A RETURN

2521 A.D 7.13. 10:50 descent point the suburbs 95-ward.

#### Vulcan



Spread

#### Radiant Sword









**Homing Plasma** 

Black Wide

**Homing Spread** 







#### Légende :

E : ennemis ciblés

: direction des tirs

: dégats de zone









### RADIANT SILVERGUN CHAINING







# QUAKE SPEED RUNS











### METROID SEQUENCE BREAKS



#### **APPLICATION**

- Casual Clarity of Concept
- Gamer Skill Improvement
- Hardcore Knowledge Building

### CONCLUSION



## THANK YOU!