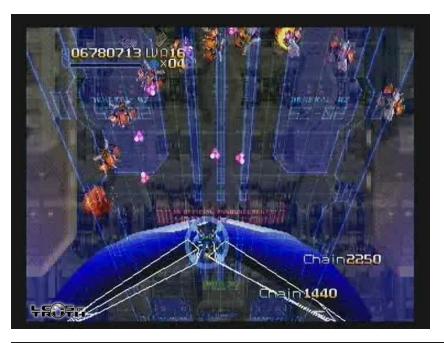

### RADIANT SILVERGUN CHAINING

Something Awesome or

Casual, Gamer, and Hardcore:

An analysis of player engagement

CASUAL

• GAMER

HARDCORE

When Gems and Crash Gems are strategically placed, it's possible to set off a Chain Reaction. There are many ways to create a Chain Reaction. One way is to destroy a gem that is sandwiched vertically between a Crash Gem, and a normal Gem of the same color. In the example below, dropping a red Crash Gem on the row of red Gems will cause the red Gems to be destroyed. In the process, the blue Crash Gem will fall onto the bottom blue Gems and destroy them, creating a chain. Chain Reactions are a common occurrence when using Rainbow Gems in a crowded play field.