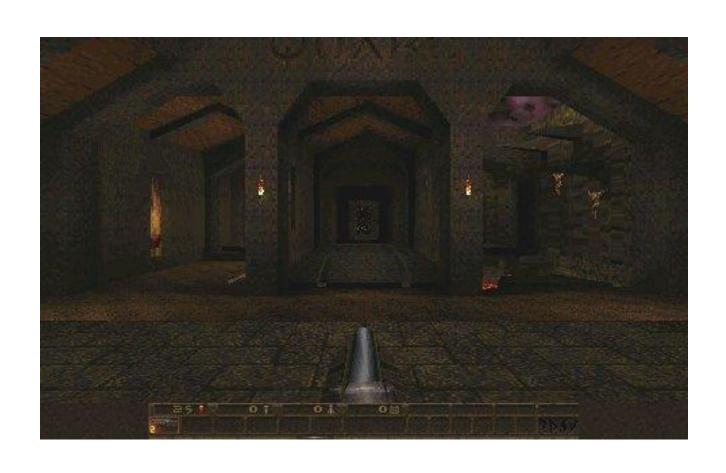

ess, the blue Crash Gem will fall onto the bottom blue Gems and destroy them, creating a chain. Chain Reactions are a common occurrence when using Rainbow Gems in a crowded play field.







# "GOOD GAME"





#### CASUAL

- Clarity of Concept
  - What is the game's objective?
  - How easy is it to accomplish the game's objective?

## **GAMER**

Skill Improvement





### **HARDCORE**

Knowledge Building





SECALATURA.



-TREASURE PRESENTS-





PRESS START BUTTON

STAGE: 3A RETURN

2521 A.D 7.13. 10:50 descent point the suburbs 95-ward.

#### Vulcan



Spread

#### Radiant Sword









**Homing Plasma** 

Black Wide

**Homing Spread** 







#### Légende :

E : ennemis ciblés

: direction des tirs

: dégats de zone









### RADIANT SILVERGUN CHAINING







# QUAKE SPEED RUNS











### METROID SEQUENCE BREAKS



#### **APPLICATION**

- Casual Clarity of Concept
- Gamer Skill Improvement
- Hardcore Knowledge Building

### CONCLUSION



## THANK YOU!