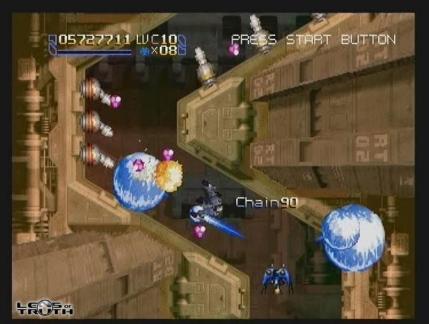

### RADIANT SILVERGUN CHAINING

Something Awesome or

Casual, Gamer, and Hardcore:

An analysis of player engagement

CASUAL

• GAMER

HARDCORE

When Gems and Crash Gems are strategically placed, it's possible to set off a Chain Reaction. There are many ways to create a Chain Reaction. One way is to destroy a gem that is sandwiched vertically between a Crash Gem, and a normal Gem of the same color. In the example below, dropping a red Crash Gem on the row of red Gems will cause the red Gems to be destroyed. In the process, the blue Crash Gem will fall onto the bottom blue Gems and destroy them, creating a chain. Chain Reactions are a common occurrence when using Rainbow Gems in a crowded play field.