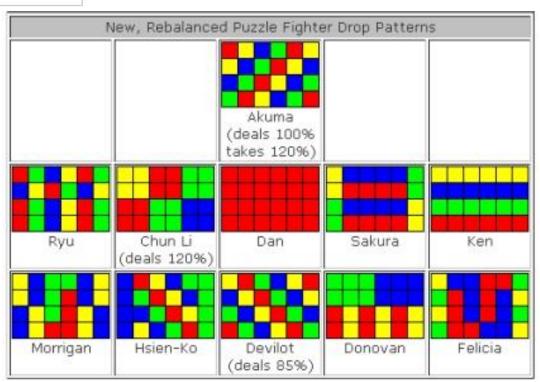

Something Awesome or

Casual, Gamer, and Hardcore:

An analysis of player engagement

CASUAL

• GAMER

HARDCORE

When Gems and Crash Gems are strategically placed, it's possible to set off a Chain Reaction. There are many ways to create a Chain Reaction. One way is to destroy a gem that is sandwiched vertically between a Crash Gem, and a normal Gem of the same color. In the example below, dropping a red Crash Gem on the row of red Gems will cause the red Gems to be destroyed. In the process, the blue Crash Gem will fall onto the bottom blue Gems and destroy them, creating a chain. Chain Reactions are a common occurrence when using Rainbow Gems in a crowded play field.