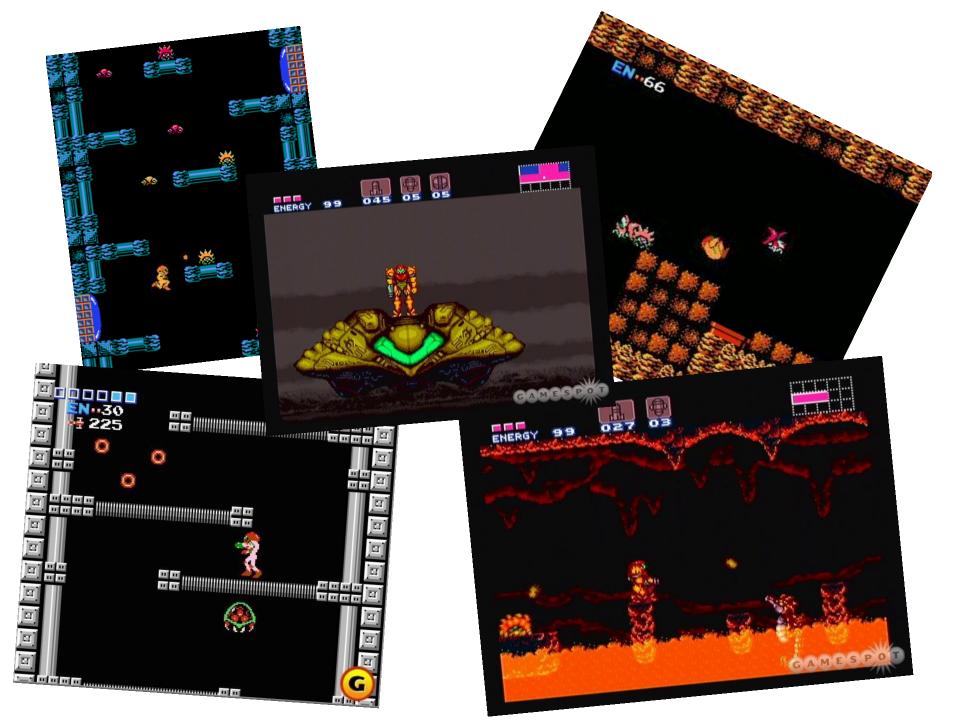

the blue Crash Gem will fall onto the bottom blue Gems and destroy them, creating a chain. Chain Reactions are a common occurrence when using Rainbow Gems in a crowded play field.







# "GOOD GAME"





#### CASUAL

- Clarity of Concept
  - What is the game's objective?
  - How easy is it to accomplish the game's objective?

## **GAMER**

Skill Improvement





### **HARDCORE**

Knowledge Building





SECALATURA.



-TREASURE PRESENTS-





PRESS START BUTTON

STAGE: 3A RETURN

2521 A.D 7.13. 10:50 descent point the suburbs 95-ward.

#### Vulcan



Spread

#### Radiant Sword









**Homing Plasma** 

Black Wide

**Homing Spread** 







#### Légende :

E : ennemis ciblés

: direction des tirs

: dégats de zone









### RADIANT SILVERGUN CHAINING







# QUAKE SPEED RUNS











### METROID SEQUENCE BREAKS



#### **APPLICATION**

- Casual Clarity of Concept
- Gamer Skill Improvement
- Hardcore Knowledge Building

### CONCLUSION



## THANK YOU!