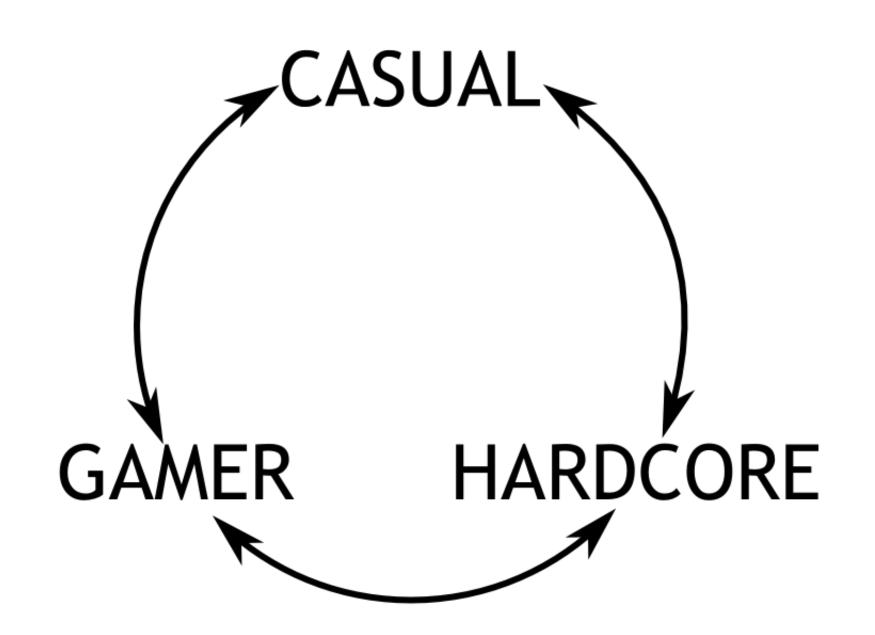

Something Awesome or

Casual, Gamer, and Hardcore:

An analysis of player engagement

CASUAL

• GAMER

HARDCORE

When Gems and Crash Gems are strategically placed, it's possible to set off a Chain Reaction. There are many ways to create a Chain Reaction. One way is to destroy a gem that is sandwiched vertically between a Crash Gem, and a normal Gem of the same color. In the example below, dropping a red Crash Gem on the row of red Gems will cause the red Gems to be destroyed. In the process, the blue Crash Gem will fall onto the bottom blue Gems and destroy them, creating a chain. Chain Reactions are a common occurrence when using Rainbow Gems in a crowded play field.