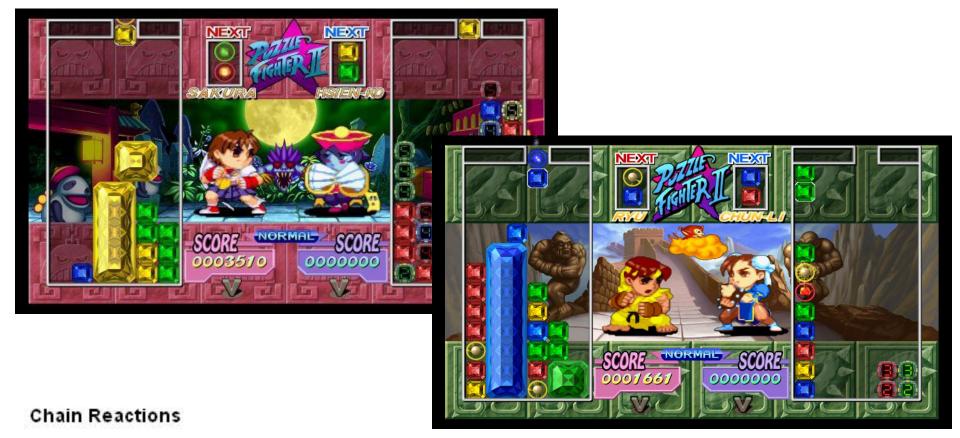

Something Awesome or

Casual, Gamer, and Hardcore:

An analysis of player engagement

CASUAL

• GAMER

HARDCORE

When Gems and Crash Gems are strategically placed, it's possible to set off a Chain Reaction. There are many ways to create a Chain Reaction. One way is to destroy a gem that is sandwiched vertically between a Crash Gem, and a normal Gem of the same color. In the example below, dropping a red Crash Gem on the row of red Gems will cause the red Gems to be destroyed. In the process, the blue Crash Gem will fall onto the bottom blue Gems and destroy them, creating a chain. Chain Reactions are a common occurrence when using Rainbow Gems in a crowded play field.