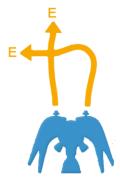

t is sandwiched vertically between a Crash Gem, and a normal Gem of the same color. In the example below, dropping a red Crash Gem on the row of red Gems will cause the red Gems to be destroyed. In the process, the blue Crash Gem will fall onto the bottom blue Gems and destroy them, creating a chain. Chain Reactions are a common occurrence when using Rainbow Gems in a crowded play field.







# "GOOD GAME"





#### CASUAL

- Clarity of Concept
  - What is the game's objective?
  - How easy is it to accomplish the game's objective?

## **GAMER**

Skill Improvement





### **HARDCORE**

Knowledge Building





SECALATURA.



-TREASURE PRESENTS-





PRESS START BUTTON

STAGE: 3A RETURN

2521 A.D 7.13. 10:50 descent point the suburbs 95-ward.

#### Vulcan



Spread

#### Radiant Sword









**Homing Plasma** 

Black Wide

**Homing Spread** 







#### Légende :

E : ennemis ciblés

: direction des tirs

: dégats de zone









### RADIANT SILVERGUN CHAINING







# QUAKE SPEED RUNS











### METROID SEQUENCE BREAKS



#### **APPLICATION**

- Casual Clarity of Concept
- Gamer Skill Improvement
- Hardcore Knowledge Building

### CONCLUSION



## THANK YOU!