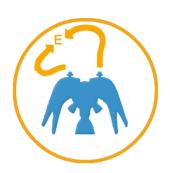

em of the same color. In the example below, dropping a red Crash Gem on the row of red Gems will cause the red Gems to be destroyed. In the process, the blue Crash Gem will fall onto the bottom blue Gems and destroy them, creating a chain. Chain Reactions are a common occurrence when using Rainbow Gems in a crowded play field.







# "GOOD GAME"





#### CASUAL

- Clarity of Concept
  - What is the game's objective?
  - How easy is it to accomplish the game's objective?

## **GAMER**

Skill Improvement





### **HARDCORE**

Knowledge Building





SECALATURA.



-TREASURE PRESENTS-





PRESS START BUTTON

STAGE: 3A RETURN

2521 A.D 7.13. 10:50 descent point the suburbs 95-ward.

#### Vulcan



Spread

#### Radiant Sword









**Homing Plasma** 

Black Wide

**Homing Spread** 







#### Légende :

E : ennemis ciblés

: direction des tirs

: dégats de zone









### RADIANT SILVERGUN CHAINING







# QUAKE SPEED RUNS











### METROID SEQUENCE BREAKS



#### **APPLICATION**

- Casual Clarity of Concept
- Gamer Skill Improvement
- Hardcore Knowledge Building

### CONCLUSION



## THANK YOU!