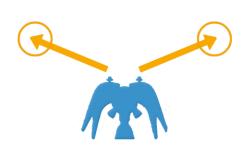

is sandwiched vertically between a Crash Gem, and a normal Gem of the same color. In the example below, dropping a red Crash Gem on the row of red Gems will cause the red Gems to be destroyed. In the process, the blue Crash Gem will fall onto the bottom blue Gems and destroy them, creating a chain. Chain Reactions are a common occurrence when using Rainbow Gems in a crowded play field.







# "GOOD GAME"





#### CASUAL

- Clarity of Concept
  - What is the game's objective?
  - How easy is it to accomplish the game's objective?

## **GAMER**

Skill Improvement





### **HARDCORE**

Knowledge Building





SECALATURA.



-TREASURE PRESENTS-





PRESS START BUTTON

STAGE: 3A RETURN

2521 A.D 7.13. 10:50 descent point the suburbs 95-ward.

#### Vulcan



Spread

#### Radiant Sword









**Homing Plasma** 

Black Wide

**Homing Spread** 







#### Légende :

E : ennemis ciblés

: direction des tirs

: dégats de zone









### RADIANT SILVERGUN CHAINING







# QUAKE SPEED RUNS











### METROID SEQUENCE BREAKS



#### **APPLICATION**

- Casual Clarity of Concept
- Gamer Skill Improvement
- Hardcore Knowledge Building

### CONCLUSION



## THANK YOU!