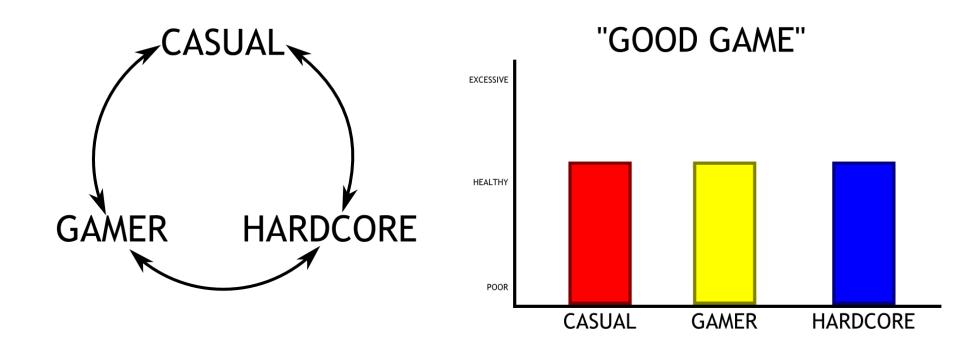

Something Awesome or

Casual, Gamer, and Hardcore:

An analysis of player engagement

CASUAL

• GAMER

HARDCORE

When Gems and Crash Gems are strategically placed, it's possible to set off a Chain Reaction. There are many ways to create a Chain Reaction. One way is to destroy a gem that is sandwiched vertically between a Crash Gem, and a normal Gem of the same color. In the example below, dropping a red Crash Gem on the row of red Gems will cause the red Gems to be destroyed. In the process, the blue Crash Gem will fall onto the bottom blue Gems and destroy them, creating a chain. Chain Reactions are a common occurrence when using Rainbow Gems in a crowded play field.

# "GOOD GAME"

#### CASUAL

- Clarity of Concept
  - What is the game's objective?
  - How easy is it to accomplish the game's objective?

## **GAMER**

Skill Improvement

### **HARDCORE**

Knowledge Building

SECALATURA.

-TREASURE PRESENTS-

PRESS START BUTTON

STAGE: 3A RETURN

2521 A.D 7.13. 10:50 descent point the suburbs 95-ward.

#### **APPLICATION**

- Casual Clarity of Concept
- Gamer Skill Improvement
- Hardcore Knowledge Building