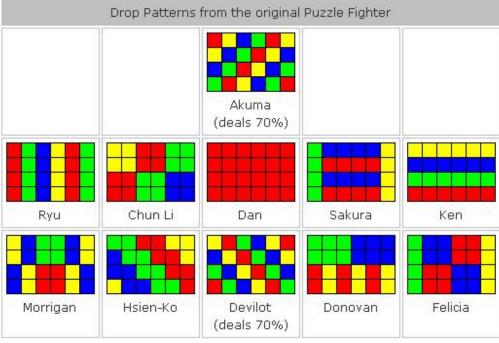

Something Awesome or

Casual, Gamer, and Hardcore:

An analysis of player engagement

CASUAL

• GAMER

HARDCORE

When Gems and Crash Gems are strategically placed, it's possible to set off a Chain Reaction. There are many ways to create a Chain Reaction. One way is to destroy a gem that is sandwiched vertically between a Crash Gem, and a normal Gem of the same color. In the example below, dropping a red Crash Gem on the row of red Gems will cause the red Gems to be destroyed. In the process, the blue Crash Gem will fall onto the bottom blue Gems and destroy them, creating a chain. Chain Reactions are a common occurrence when using Rainbow Gems in a crowded play field.