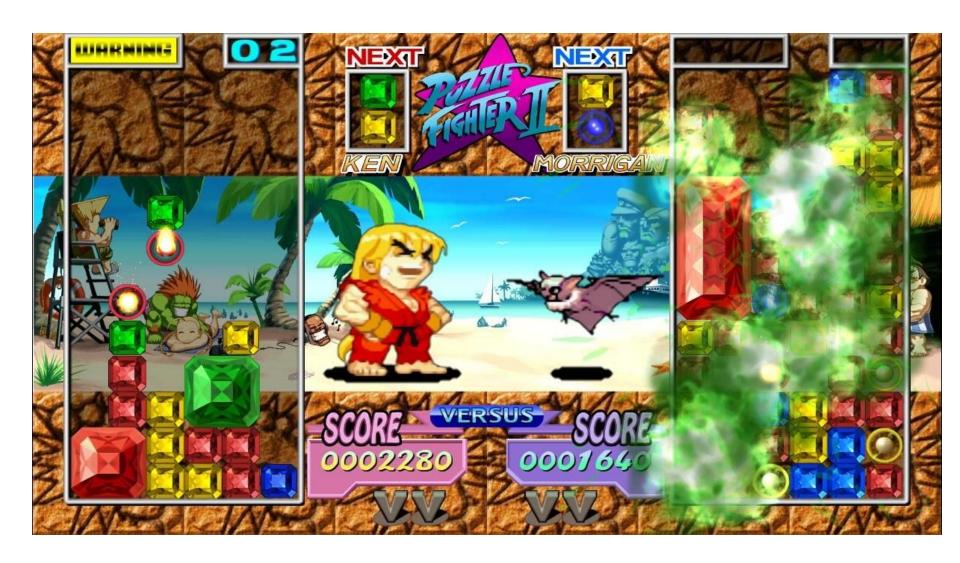

Something Awesome or

Casual, Gamer, and Hardcore:

An analysis of player engagement

CASUAL

• GAMER

HARDCORE

When Gems and Crash Gems are strategically placed, it's possible to set off a Chain Reaction. There are many ways to create a Chain Reaction. One way is to destroy a gem that is sandwiched vertically between a Crash Gem, and a normal Gem of the same color. In the example below, dropping a red Crash Gem on the row of red Gems will cause the red Gems to be destroyed. In the process, the blue Crash Gem will fall onto the bottom blue Gems and destroy them, creating a chain. Chain Reactions are a common occurrence when using Rainbow Gems in a crowded play field.