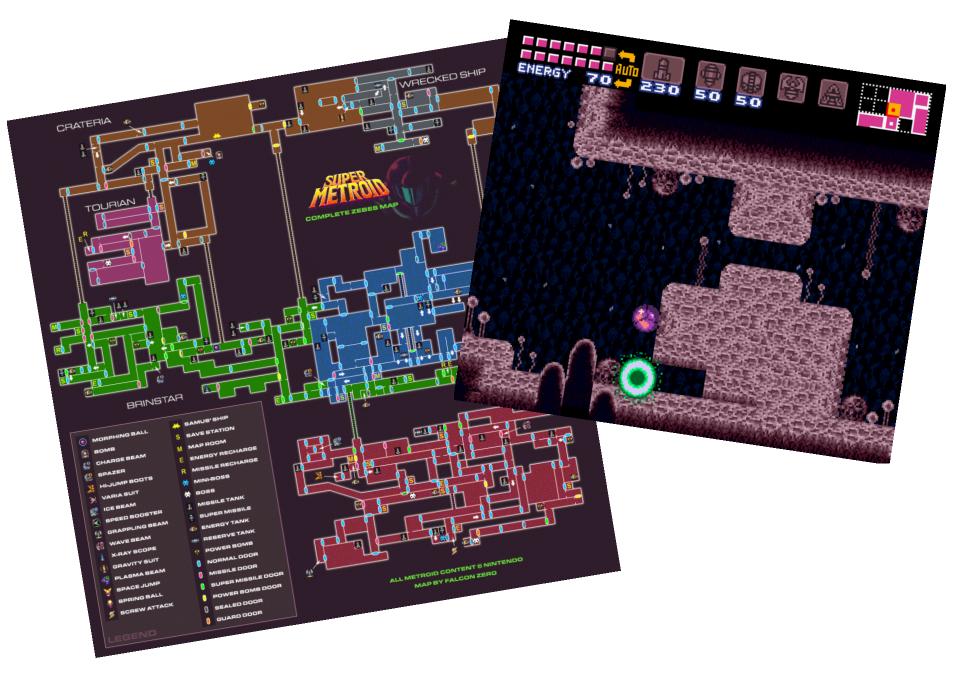

blue Crash Gem will fall onto the bottom blue Gems and destroy them, creating a chain. Chain Reactions are a common occurrence when using Rainbow Gems in a crowded play field.







# "GOOD GAME"





#### CASUAL

- Clarity of Concept
  - What is the game's objective?
  - How easy is it to accomplish the game's objective?

## **GAMER**

Skill Improvement





### **HARDCORE**

Knowledge Building





SECALATURA.



-TREASURE PRESENTS-





PRESS START BUTTON

STAGE: 3A RETURN

2521 A.D 7.13. 10:50 descent point the suburbs 95-ward.

#### Vulcan



Spread

#### Radiant Sword









**Homing Plasma** 

Black Wide

**Homing Spread** 







#### Légende :

E : ennemis ciblés

: direction des tirs

: dégats de zone









### RADIANT SILVERGUN CHAINING







# QUAKE SPEED RUNS











### METROID SEQUENCE BREAKS



#### **APPLICATION**

- Casual Clarity of Concept
- Gamer Skill Improvement
- Hardcore Knowledge Building

### CONCLUSION



## THANK YOU!